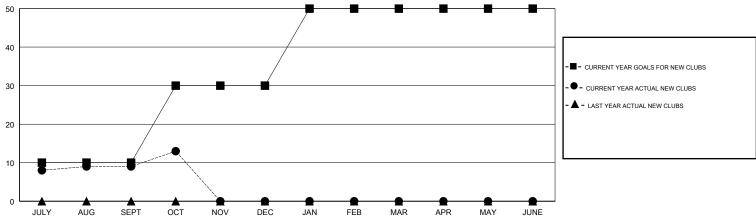

# GOALS AND ACTUAL NEW CLUBS CUMULATIVE

# GMT: JAYESH THAKKAR LOCATION INDIA GMT CA

| Clubs                 |               |           |               | Members               |                           |                         |                                              |
|-----------------------|---------------|-----------|---------------|-----------------------|---------------------------|-------------------------|----------------------------------------------|
| RESULTS FOR 2017-2018 |               |           |               | RESULTS FOR 2017-2018 |                           |                         |                                              |
| QUARTER               | NEW CLUB GOAL | NEW CLUBS | DROPPED CLUBS | QUARTER               | MEMBER GROWTH NET<br>GOAL | MEMBER GROWTH<br>ACTUAL | DROPPED MEMBERS ACTUAL (including transfers) |
| JULY/AUG/SEPT         | 10            | 9         | 1             | JULY/AUG/SEPT         | 1,350                     | 399                     | 625                                          |
| OCT/NOV/DEC           | 20            | 4         | 0             | OCT/NOV/DEC           | 1,350                     | 144                     | 33                                           |
| JAN/FEB/MAR           | 20            | 0         | 0             | JAN/FEB/MAR           | 1,150                     | 0                       | 0                                            |
| APR/MAY/JUNE          | 0             | 0         | 0             | APR/MAY/JUNE          | -50                       | 0                       | 0                                            |