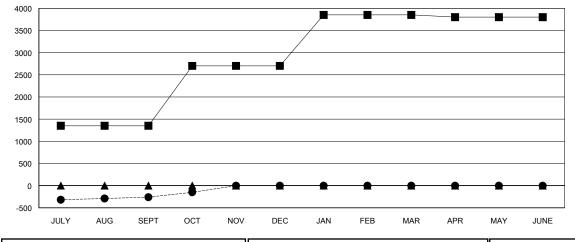

#### GOALS AND ACTUAL MEMBERS CUMULATIVE

| ■- M         | EMBER GROWTH NET GOAL      |  |
|--------------|----------------------------|--|
| •- M         | EMBER GROWTH ACTUAL        |  |
| <b>_</b> - L | AST YEAR MEMBERSHIP ACTUAL |  |

# GMT: JAYESH THAKKAR LOCATION INDIA GMT CA

| Clubs                 |               |           |               | Members               |                           |                         |                                              |
|-----------------------|---------------|-----------|---------------|-----------------------|---------------------------|-------------------------|----------------------------------------------|
| RESULTS FOR 2017-2018 |               |           |               | RESULTS FOR 2017-2018 |                           |                         |                                              |
| QUARTER               | NEW CLUB GOAL | NEW CLUBS | DROPPED CLUBS | QUARTER               | MEMBER GROWTH NET<br>GOAL | MEMBER GROWTH<br>ACTUAL | DROPPED MEMBERS ACTUAL (including transfers) |
| JULY/AUG/SEPT         | 10            | 9         | 1             | JULY/AUG/SEPT         | 1,350                     | 399                     | 625                                          |
| OCT/NOV/DEC           | 20            | 4         | 0             | OCT/NOV/DEC           | 1,350                     | 144                     | 33                                           |
| JAN/FEB/MAR           | 20            | 0         | 0             | JAN/FEB/MAR           | 1,150                     | 0                       | 0                                            |
| APR/MAY/JUNE          | 0             | 0         | 0             | APR/MAY/JUNE          | -50                       | 0                       | 0                                            |